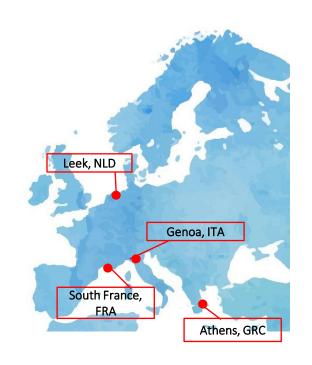

# Europe

| Country         | Service Engineer<br>Location | Closest ports              | Main Ports within 300km                                      |
|-----------------|------------------------------|----------------------------|--------------------------------------------------------------|
| The Netherlands | Leek                         | Rotterdam                  | Groningen / Moerdijk / Bremen-Bremerhaven/ Antwerp / Hamburg |
| Italy           | Genoa                        | Genoa                      | Savona / Vado Ligure / La<br>Spezia / Livorno                |
| France          | South France                 | Montpellier /<br>Marseille | Bordeaux / Sète / Monaco /<br>Barcelona                      |
| Greece          | Athens                       | Athens                     | Piraeus / Eleusis / Corinth / Patras / Lavrio / Volos        |