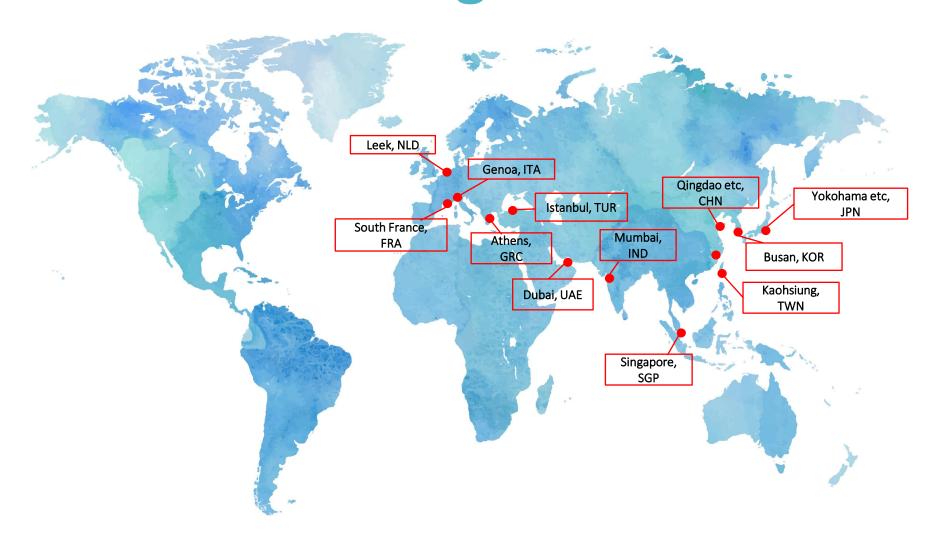

e engineers are available for overseas assignments if necessary.

#### Service Attendance Menu

#### A. Health Check of your purifiers

- Requires 1.5 hours per purifier (for both FO & LO).
- Order at least before 2 business days of the attendance.

#### B. Trouble Shooting / Inspection of the Purifier

- The required time is estimated on a case-by-case basis.
- Full support from the crew is necessary.

#### C. Overhaul (O/H)

- Requires 2 days per purifier (for both FO & LO).
- Partial O/H such as bowl O/H is also available

<sup>\*</sup>For all services, the actual costs incurred will still be charged even if you cancel.

<sup>\*</sup> For overseas work, we require support from the customer to obtain a **Short-term Work Visa** of our service engineer.

### MKK Service Engineer Location



## MITSUBISHI SELFJECTOR Representative of AMITSUBISHI KAKOKI KAISHA, LTD. MKK EUROPE B.V.

# Europe



| Country         | Service Engineer<br>Location | Closest ports              | Main Ports within 300km                                      |
|-----------------|------------------------------|----------------------------|--------------------------------------------------------------|
| The Netherlands | Leek                         | Rotterdam                  | Groningen / Moerdijk / Bremen-Bremerhaven/ Antwerp / Hamburg |
| Italy           | Genoa                        | Genoa                      | Savona / Vado Ligure / La<br>Spezia / Livorno                |
| France          | South France                 | Montpellier /<br>Marseille | Bordeaux / Sète / Monaco /<br>Barcelona