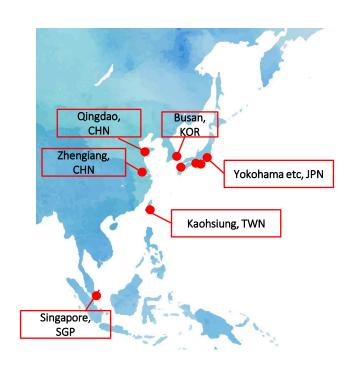

### Asia

| Country   | Service Engineer<br>Location                  | Closest ports         | Main Ports within 300km                                                                                                      |
|-----------|-----------------------------------------------|-----------------------|------------------------------------------------------------------------------------------------------------------------------|
| Japan     | Yokohama / Nagoya /<br>Osaka / Kitakyushu etc | Throughout<br>Japan   | Throughout Japan                                                                                                             |
| China     | Qingdao /<br>Zhenjiang                        | Qingdao /<br>Shanghai | Shanghai / Nanjing / Nantong / Yangzhou / Xuzhou / Rizhao / Yantai / Weihai / Lianyungang /Dongying / Zhangjiagang / Taicang |
| Korea     | Busan                                         | Busan                 | Ulsan / Gwangyang / Pohang<br>/ Masan / Gunsan                                                                               |
| Taiwan    | Kaohsiung                                     | Kaohsiung             | Taichung / Anping / Keelung / Taipei / Hualien                                                                               |
| Singapore | Singapore                                     | Singapore             | Tanjung Pelepas / Johor /<br>Batam / Melaka / Tanjung<br>Balai / Tanjung Priok                                               |