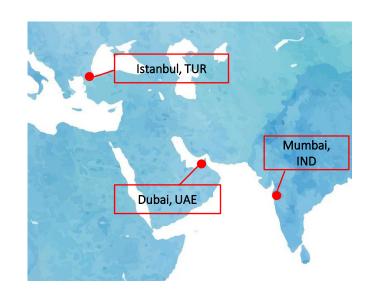

### Middle East

| Country | Service Engineer<br>Location | Closest ports | Main Ports within 300km                                                    |
|---------|------------------------------|---------------|----------------------------------------------------------------------------|
| U.A.E   | Dubai                        | Dubai         | Jebel Ali / Rashid / Khalifa<br>/ Fujairah /Khalid                         |
| Turkey  | Istanbul                     | Istanbul      | Ambarlı / Haydarpaşa / DP<br>World Yarımca / Gebze /<br>Bandırma / Gemlik  |
| India   | Mumbai                       | Mumbai        | Jawaharlal Nehru / Dharamtar / Daman / Vadhavan / Dahanu / Dabhol / Hazira |